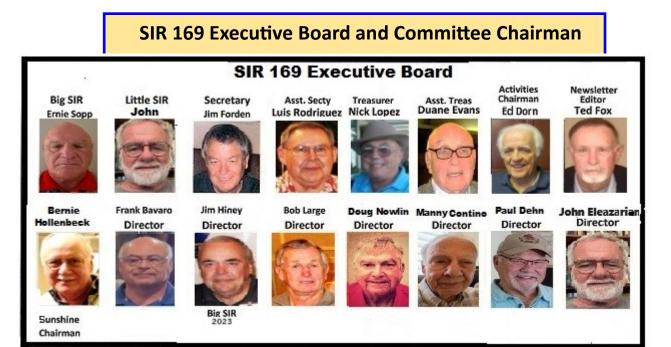

#### Big SIR called the meeting to order at 10:40 am

**ATTENDING:** Manny Contino; Paul Dehn; Ed Dorn; John Eleazarian; Duane Evans; Jim Forden; Ted Fox; Jim Hiney; Bob Large; Nick Lopez; Doug Nowlin; Bernie Hollenbeck; Luis Rodriguez; Ernie Sopp

Guest(s): None

**MINUTES OF PREVIOUS MEETING:** MSC Approve and accept the Minutes as submitted.

**BIG SIR REPORT:** 1) Jim Hiney reported that he had a copy of the catering contract for 2024, but had not yet caught up with Pardinis to obtain their signature on the document. 2) Reminded that going forward in the new year, dues have been set at \$25 per member.

**LITTLE SIR REPORT:** Little SIR, Ernie Sopp reported that: 1) Again this year, Bullard Talent will be providing the entertainment for today's luncheon and have been secured for next year's Christmas luncheon. 2) Speakers have been secured for all but 3 of the luncheons for the upcoming year. Included among these presenters are NNN Clementer of the FBI and Ken Jonah, who will be making a presentation in January regarding Senior directed Scams.

**SECRETARY REPORT:** Jim Forden related that he has entered data collected from members at our last luncheon and created a listing of those from whom we still need to secure information.

**TREASURE'S REPORT:** Nick Lopez reported that he has been able to reconcile the Chapter accounts to a penny! As of today's meeting, after all expenses have been addressed, there is a balance of \$8,560.61 in the SIR 169 checking account. MSC to approve the report as submitted..

**ACTIVITIES:** Ed Dorn 1): Reminded that all of the men who will be playing in our Chapter outings, need to deliver to him their NCGA dues for the new year. 2): Following our merger, there are now three separate dining groups that our members can elect to join each month.

**SUNSHINE REPORT:** Bernie Hollenbeck reported that: 1) It is anticipated that a total of 170 will be attending todays Christmas luncheon. 2) Cathy in their thoughts and prayers during her current illness.

**OLD BUSINESS:** Addressed by Big SIR in his report above.

**NEW BUSINESS:** . Big Sir distributed an updated Form 27, which provides Membership Data for our Chapter. In summary, over the first quarter of 2023, it is positive to note that while we have lost some members due to illness and other factors, the losses have been offset by new inductions. Discussion ensued, particularly regarding the fact that we still have members on our rolls who have been historically absent from the luncheons, and as a result have also not paid dues for the year. In an effort to address this, Nick and Duane will provide a listing of the negligent members, to be studied with action taken as appropriate to remove any members who have been so negligent.