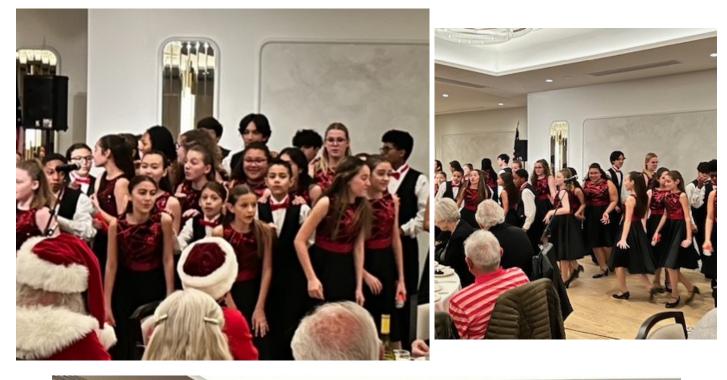

**LITTLE SIR REPORT:** Little SIR, Ernie Sopp reported that: 1) Again this year, Bullard Talent will be providing the entertainment for today's luncheon and have been secured for next year's Christmas luncheon. 2) Speakers have been secured for all but 3 of the luncheons for the upcoming year. Included among these presenters are NNN Clementer of the FBI and Ken Jonah, who will be making a presentation in January regarding Senior directed Scams.