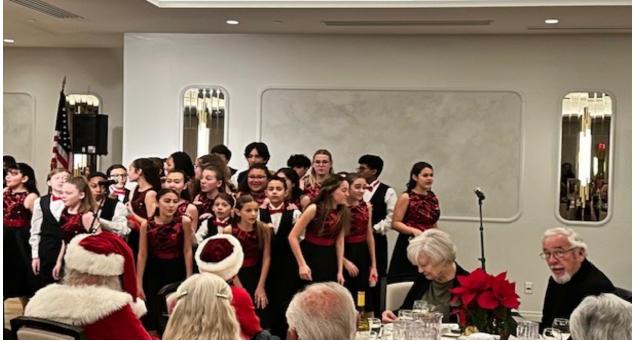

**LITTLE SIR REPORT:** Little SIR, Ernie Sopp reported that: 1) Again this year, Bullard Talent will be providing the entertainment for today's luncheon and have been secured for next year's Christmas luncheon. 2) Speakers have been secured for all but 3 of the luncheons for the upcoming year. Included among these presenters are NNN Clementer of the FBI and Ken Jonah, who will be making a presentation in January regarding Senior directed Scams.