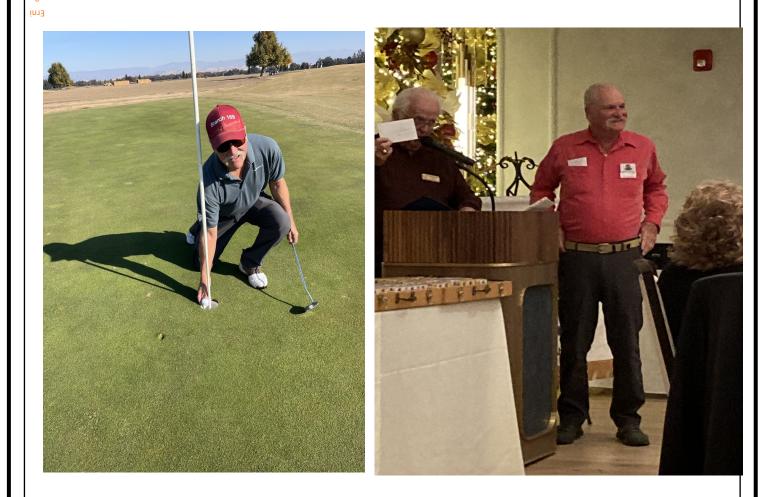

## **The Gateway Chapter 169**

SIR

SOCIAL ACTIVITIES FOR

Dave Dinsdale, hits a hole-in-one on December 5, 2023 on the Par 3 16th, Dragon Fly Golf Course. Dave won a \$100 award from the branch. Congratulations Dave...