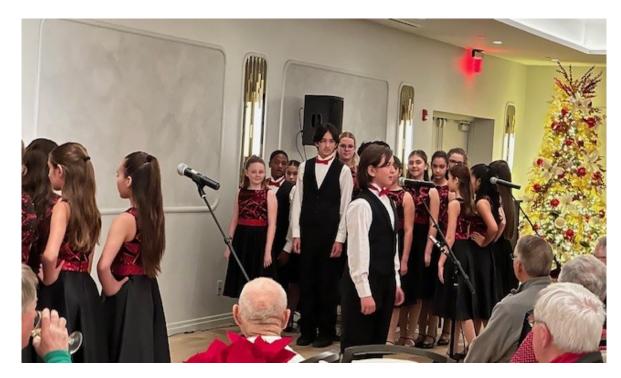

**LITTLE SIR REPORT:** Little SIR, Ernie Sopp reported that: 1) Again this year, Bullard Talent will be providing the entertainment for today's luncheon and have been secured for next year's Christmas luncheon. 2) Speakers have been secured for all but 3 of the luncheons for the upcoming year. Included among these presenters are NNN Clementer of the FBI and Ken Jonah, who will be making a presentation in January regarding Senior directed Scams.