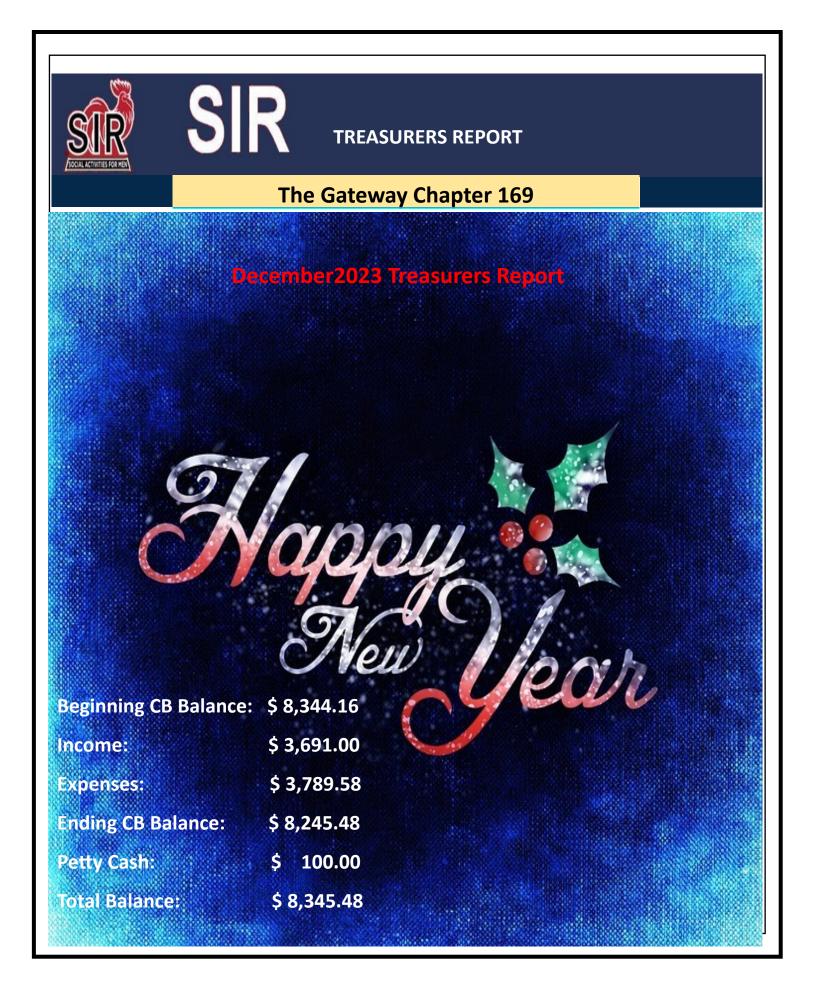

**SECRETARY REPORT:** Jim Forden related that he has entered data collected from members at our last luncheon and created a listing of those from whom we still need to secure information.

**TREASURE'S REPORT:** Nick Lopez reported that he has been able to reconcile the Chapter accounts to a penny! As of today's meeting, after all expenses have been addressed, there is a balance of \$8,560.61 in the SIR 169 checking account. MSC to approve the report as submitted..