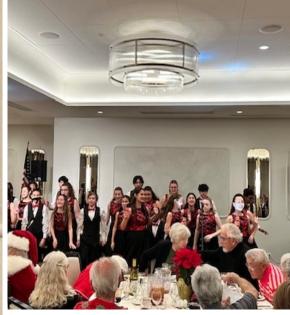

**LITTLE SIR REPORT:** Little SIR, Ernie Sopp reported that: 1) Again this year, Bullard Talent will be providing the entertainment for today's luncheon and have been secured for next year's Christmas luncheon. 2) Speakers have been secured for all but 3 of the luncheons for the upcoming year. Included among these presenters are NNN Clementer of the FBI and Ken Jonah, who will be making a presentation in January regarding Senior directed Scams.