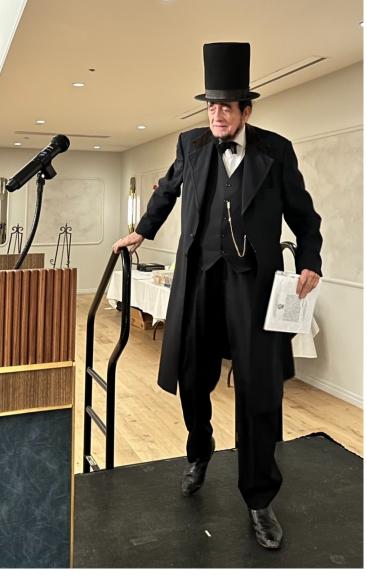

I hope everyone enjoyed our speaker for Mother's Day. Especially since "Mr. Lincoln" had had a slight stroke the week prior. I quess the show must go on!

Hope everyone enjoys the month of March; more sunshine and golf, along with the St. Patrick's Day corned beef for lunch.

## **The Gateway Chapter 169**

I want to extend a big thank you to Mr. and Mrs. Abraham Lincoln (aka Mr. and Mrs. Wayne Scott) for their excellent and informative presentation of our sixteenth President and his wife, Mary Todd Lincoln. I learned a great deal, not the least of which is that bad things happening when the entertainment industry gets involved in politics started long before our time.