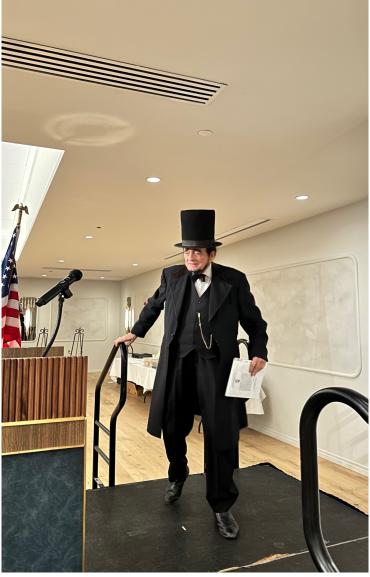

I hope everyone enjoyed our speaker for Mother's Day. Especially since "Mr. Lincoln" had had a slight stroke the week prior. I quess the show must go on!

Hope everyone enjoys the month of March; more sunshine and golf, along with the St. Patrick's Day corned beef for lunch.

## **The Gateway Chapter 169**

I want to extend a big thank you to Mr. and Mrs. Abraham Lincoln (aka Mr. and Mrs. Wayne Scott) for their excellent and informative presentation of our sixteenth President and his wife, Mary Todd Lincoln. I learned a great deal, not the least of which is that bad things happening when the entertainment industry gets involved in politics started long before our time.