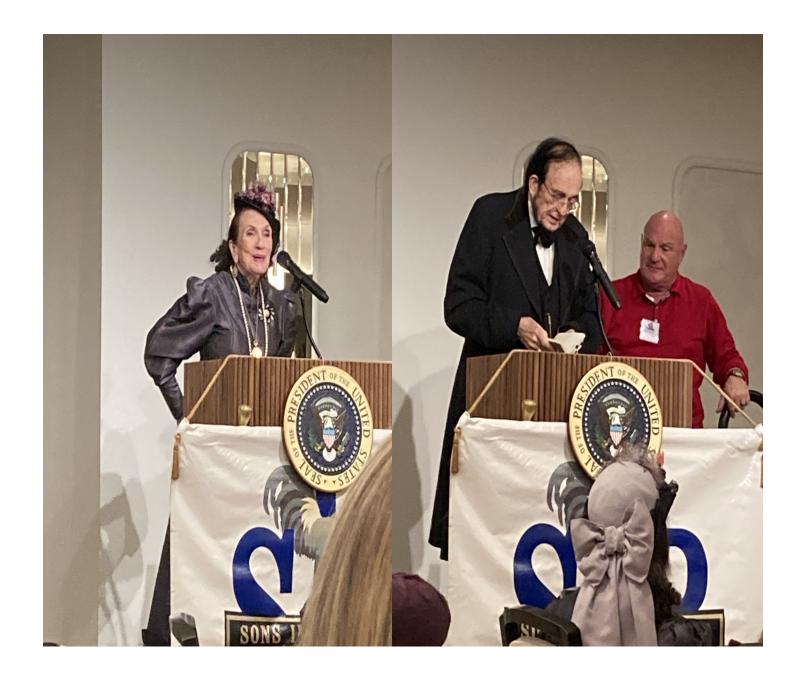

I hope everyone enjoyed our speaker for Mother's Day. Especially since "Mr. Lincoln" had had a slight stroke the week prior. I quess the show must go on!

Hope everyone enjoys the month of March; more sunshine and golf, along with the St. Patrick's Day corned beef for lunch.

## **The Gateway Chapter 169**

I want to extend a big thank you to Mr. and Mrs. Abraham Lincoln (aka Mr. and Mrs. Wayne Scott) for their excellent and informative presentation of our sixteenth President and his wife, Mary Todd Lincoln. I learned a great deal, not the least of which is that bad things happening when the entertainment industry gets involved in politics started long before our time.